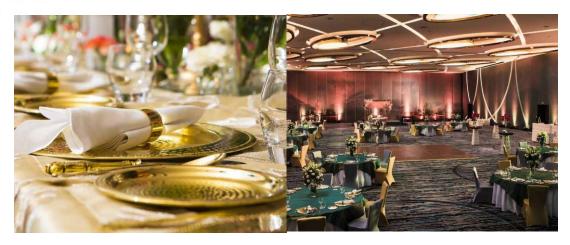

# PEACOCK BALLROOM «

The Peacock Ballroom is a sight to behold. Breathtaking and immensely spacious, it's the right spot for that unforgettable first dance. Completely customisable and pillarless, the **13,000 sq. ft.** space can host the grandest wedding. Connected to a spacious pre function area, Peacock ballroom is easily accessible from the lobby.

It can accommodate up to **1500** guests.

For smaller gatherings, you can choose from 13 mini-function halls.

With so much space to choose from and so many things to do, we make your big day bigger than you imagined.