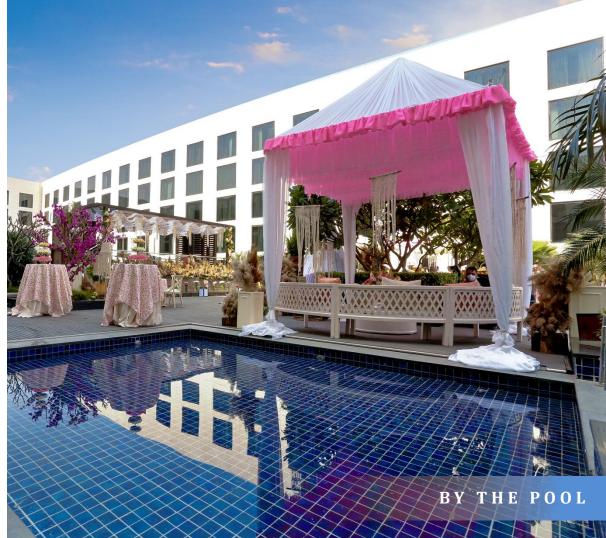

# PEACOCK BALLROOM «

The Peacock Ballroom is a sight to behold. Breathtaking and immensely spacious, it's the right spot for that unforgettable first dance. Completely customisable and pillarless, the **13,000 sq. ft.** space can host the grandest wedding. Connected to a spacious pre function area, Peacock ballroom is easily accessible from the lobby.

It can accommodate up to **1500** guests.

For smaller gatherings, you can choose from 13 mini-function halls.

With so much space to choose from and so many things to do, we make your big day bigger than you imagined.