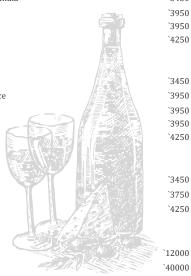

#### **RED WINE**

| Rouge By Pullman, Oaked Cabernet Shiraz, India | `3450                                   |
|------------------------------------------------|-----------------------------------------|
| Camas Cabernet Sauvignon, France               | `3950                                   |
| Camas Merlot Pays D'oc                         | `3950                                   |
| Jacob's Creek Shiraz, Australia                | `4250                                   |
|                                                | ( ) ( ) ( ) ( ) ( ) ( ) ( ) ( ) ( ) ( ) |

#### WHITE WINE

| • | Blanc | Ву | Pullman, | Sauvignon | Blanc, | India |
|---|-------|----|----------|-----------|--------|-------|
|---|-------|----|----------|-----------|--------|-------|

| <ul> <li>Camas Sauvignon Blanc/Chardonnay</li> </ul> | , Franc |
|------------------------------------------------------|---------|
|------------------------------------------------------|---------|

- · Angel Senorita Chardonnay
- · Angel Senorita Sauvignon Blanc
- Jacob's Creek Chardonnay, Australia

#### SPARKLING WINE

- Brut by Pullman, Chenin Blanc, India
- · Brut Rose by Pullman, Shiraz, India
- Jacob's Creek Sparkling, Australia

#### **CHAMPAGNE**

- Champagne Devaux Cuvee "D" Brut, France
- Dom Perignon, France