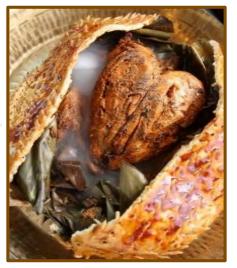

## KOTKAPURA 'ATTA' CHICKEN

- Kotkapura is town in Punjab, famous for its
- Unique whole chicken preparation called Atta Chicken.
- Entire chicken is marinated and then wrapped in whole wheat(Atta) dough and entire chicken is cooked inside pit/clay oven
- · Back to roots cooking
- Retains moisture, healthy.