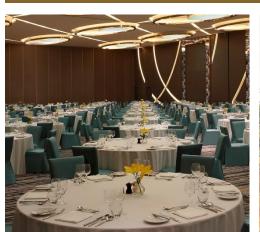

# PEACOCK BALLROOM «

The Peacock Ballroom is a sight to behold. Breathtaking and immensely spacious, it's the right spot for that unforgettable first dance. Completely customisable and pillarless, the **13,000 sq. ft.** space can host the grandest wedding. Connected to a spacious pre function area, Peacock ballroom is easily accessible from the lobby.

It can accommodate up to **1500** guests.

For smaller gatherings, you can choose from 13 mini-function halls.

With so much space to choose from and so many things to do, we make your big day bigger than you imagined.

Click here < Factsheet >

< Capacity Chart>

→ SET UP BY PULLMAN ≪