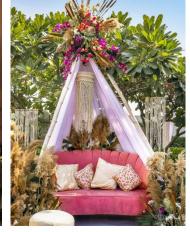

# >> YOUR FAIRYTALE WEDDING <

Celebrating every moment

# PEACOCK BALLROOM «

The Peacock Ballroom is a sight to behold. Breathtaking and immensely spacious, it's the right spot for that unforgettable first dance. Completely customisable and pillarless, the **13,000 sq. ft.** space can host the grandest wedding. Connected to a spacious pre function area, Peacock ballroom is easily accessible from the lobby.

It can accommodate up to **1500** guests.

For smaller gatherings, you can choose from 13 mini-function halls.

With so much space to choose from and so many things to do, we make your big day bigger than you imagined.