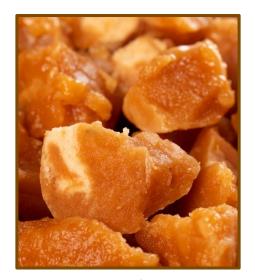

MEERUT KE GUD WALE

- Unique
- Organic
- · No- artificial flavors
- Seasonal
- Healthy
- Served with Sarson ka saag and make ki roti