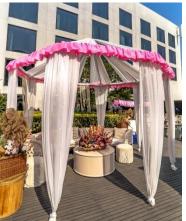

# >> YOUR FAIRYTALE WEDDING <

Celebrating every moment

# PEACOCK BALLROOM «

The Peacock Ballroom is a sight to behold. Breathtaking and immensely spacious, it's the right spot for that unforgettable first dance. Completely customisable and pillarless, the **13,000 sq. ft.** space can host the grandest wedding. Connected to a spacious pre function area, Peacock ballroom is easily accessible from the lobby.

It can accommodate up to **1500** guests.

For smaller gatherings, you can choose from 13 mini-function halls.

With so much space to choose from and so many things to do, we make your big day bigger than you imagined.