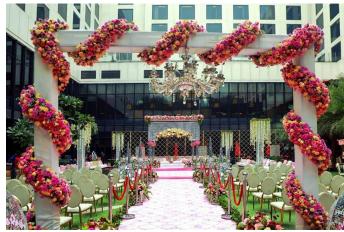

# PEACOCK BALLROOM «

The Peacock Ballroom is a sight to behold. Breathtaking and immensely spacious, it's the right spot for that unforgettable first dance. Completely customisable and pillarless, the **13,000 sq. ft.** space can host the grandest wedding. Connected to a spacious pre function area, Peacock ballroom is easily accessible from the lobby.

It can accommodate up to **1500** guests.

For smaller gatherings, you can choose from 13 mini-function halls.

With so much space to choose from and so many things to do, we make your big day bigger than you imagined.