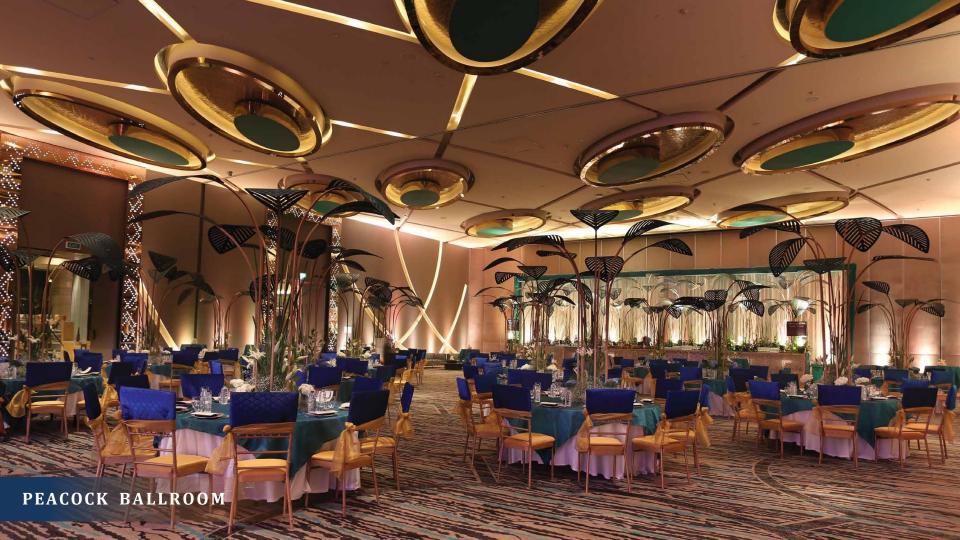

# PEACOCK BALLROOM «

The Peacock Ballroom is a sight to behold. Breathtaking and immensely spacious, it's the right spot for that unforgettable first dance. Completely customisable and pillarless, the **13,000 sq. ft.** space can host the grandest wedding. Connected to a spacious pre function area, Peacock ballroom is easily accessible from the lobby.

It can accommodate up to **1500** guests.

For smaller gatherings, you can choose from 13 mini-function halls.

With so much space to choose from and so many things to do, we make your big day bigger than you imagined.